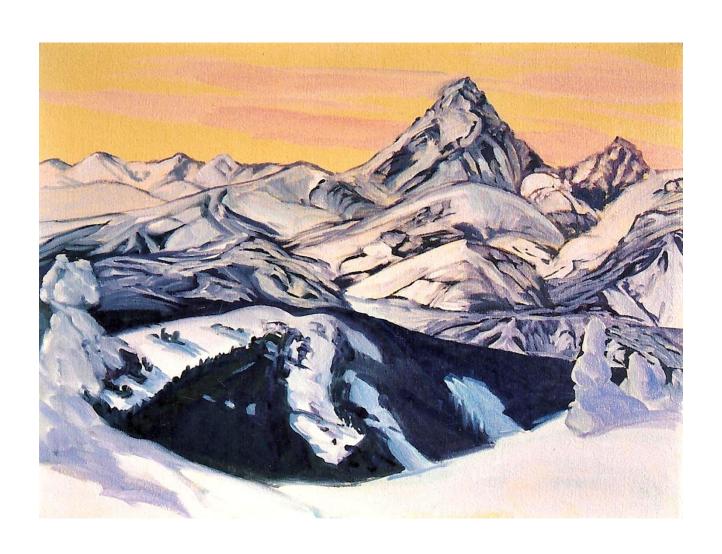

#### Jan Painting On Site At Mission Ridge

#### Mt. Stuart From Top Of Mission Ridge