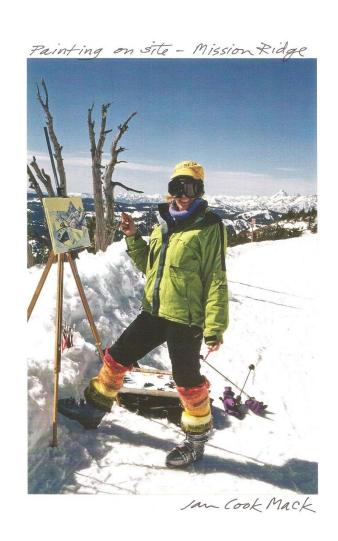

#### Jan Painting On Site At Mission Ridge

#### Mt. Stuart From Top Of Mission Ridge